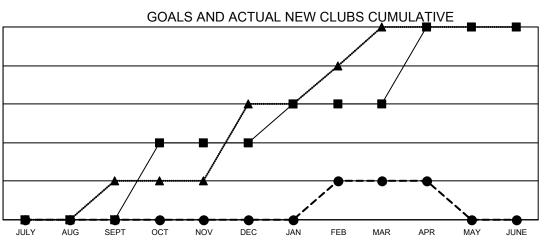

• - CURRENT YEAR ACTUAL NEW CLUBS

▲ - LAST YEAR ACTUAL NEW CLUBS

## GAT MONTHLY MEMBERSHIP PROGRESS REPORT

Multiple District 21

Results as of: 4/30/2022

LOCATION: ARIZONA

| Clubs                 |               |           |               | Members               |                           |                         |                                                    |  |
|-----------------------|---------------|-----------|---------------|-----------------------|---------------------------|-------------------------|----------------------------------------------------|--|
| RESULTS FOR 2021-2022 |               |           |               | RESULTS FOR 2021-2022 |                           |                         |                                                    |  |
| QUARTER               | NEW CLUB GOAL | NEW CLUBS | DROPPED CLUBS | QUARTER               | MEMBER GROWTH NET<br>GOAL | MEMBER GROWTH<br>ACTUAL | DROPPED<br>MEMBERS ACTUAL<br>(including transfers) |  |
| JULY/AUG/SEPT         | 0             | 0         | 1             | JULY/AUG/SE           | PT 30                     | 118                     | 90                                                 |  |
| OCT/NOV/DEC           | 2             | 0         | 2             | OCT/NOV/DEC           | c 25                      | 94                      | 165                                                |  |
| JAN/FEB/MAR           | 1             | 1         | 1             | JAN/FEB/MAR           | 30                        | 106                     | 48                                                 |  |
| APR/MAY/JUNE          | 2             | 0         | 0             | APR/MAY/JUN           | IE 30                     | 21                      | 20                                                 |  |