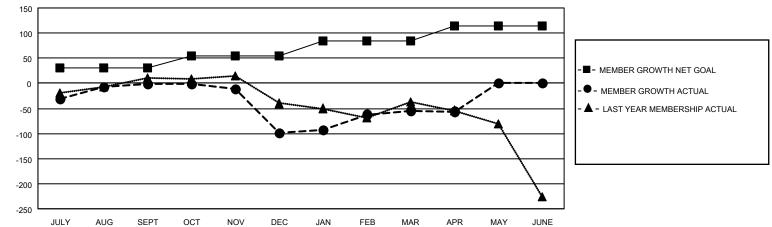

## GAT MONTHLY MEMBERSHIP PROGRESS REPORT

Multiple District 21

Results as of: 4/30/2022

LOCATION: ARIZONA

| Clubs                 |               |           |               | Members               |                           |                         |                                                    |  |
|-----------------------|---------------|-----------|---------------|-----------------------|---------------------------|-------------------------|----------------------------------------------------|--|
| RESULTS FOR 2021-2022 |               |           |               | RESULTS FOR 2021-2022 |                           |                         |                                                    |  |
| QUARTER               | NEW CLUB GOAL | NEW CLUBS | DROPPED CLUBS | QUARTER               | MEMBER GROWTH NET<br>GOAL | MEMBER GROWTH<br>ACTUAL | DROPPED<br>MEMBERS ACTUAL<br>(including transfers) |  |
| JULY/AUG/SEPT         | 0             | 0         | 1             | JULY/AUG/SE           | PT 30                     | 118                     | 90                                                 |  |
| OCT/NOV/DEC           | 2             | 0         | 2             | OCT/NOV/DEC           | c 25                      | 94                      | 165                                                |  |
| JAN/FEB/MAR           | 1             | 1         | 1             | JAN/FEB/MAR           | 30                        | 106                     | 48                                                 |  |
| APR/MAY/JUNE          | 2             | 0         | 0             | APR/MAY/JUN           | IE 30                     | 21                      | 20                                                 |  |

## GOALS AND ACTUAL MEMBERS CUMULATIVE

| DROPPED CLUBS: 4 |     | 61 CLUBS OF 109 ADDED 1 OR<br>MORE NEW MEMBERS | GENDER DISTRIBUTION               |                |  |
|------------------|-----|------------------------------------------------|-----------------------------------|----------------|--|
|                  |     | MORE NEW MEMBERS                               | MALE                              | 1,358 (52.49%) |  |
|                  |     |                                                | FEMALE                            | 1,229 (47.51%) |  |
| DROPPED MEMBERS  |     |                                                | NON BINARY                        | 0 (0.00%)      |  |
| DECEASED         | 44  |                                                | PREFER NOT TO ANSWER              | 0 (0.00%)      |  |
| CLUB CANCELLED   | 18  |                                                | TOTAL FAMILY UNIT MEMBERS         | 657            |  |
| OTHER            | 262 | CLICK HERE FOR CUMULATIVE                      | TOTAL FAMILT UNIT MEMBERS         | 037            |  |
| TOTAL            | 324 | MEMBERSHIP DATA                                | FAMILY MEMBERS PAYING HAL<br>DUES | F 352          |  |